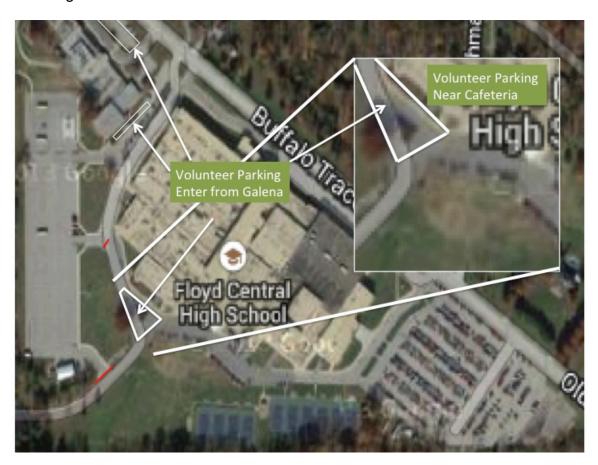

## All:

The following areas are available for volunteer parking:

- 1) Those working at the football field can park in the football field lot, please select spots towards the baseball diamonds to the left.
- 2) Galena
- 3) Teacher spots between Galena and FC
- 4) Area between cafeteria and practice field
- 5) Anyone parking behind the school must move their vehicle by 3pm... all roads out of this area will be closed for band transiting.
- 6) Those who are delivering food can enter at Galena and proceed to area near cafeteria to make delivery but must park in one of the designated areas.
- 7) The road from the football field and access from performing arts area will be closed to traffic at 3pm...Only bands from 3pm to end of Invitational.

## See diagram below: